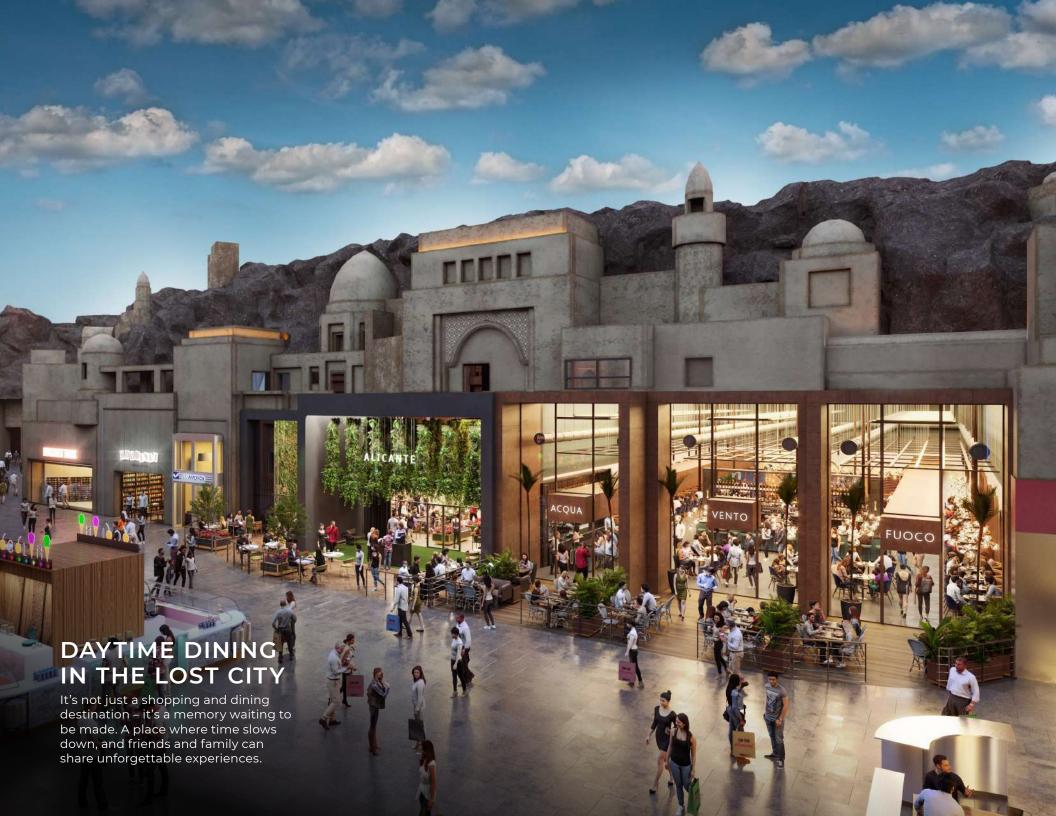

SHOPS

### **EVERY 3 DAYS**

MIRACLE MILE SHOPS ENJOYS A NEW CUSTOMER BASE

Due to a strong tourist presence







## restaurant ZONES

LAS VEGAS BLVD

THE LOST CITY

MIRACLE MILE EATS

HARMON AVENUE



# site plan

500K sf 2

Gross Leasable Area Live Performance

Theaters

**6,700+**On-Site

9,360
People Per Hour on the Harmon Ave

Pedestrian Bridge

Covered Parking Spaces

#### LAS VEGAS BLVD

#### E013

L4: 9.514 SF

L3: 544 SF

L2: 448 SF

LL: 1,994 SF

TOTAL: 12,500 SF

#### A001

GF: 12,500 SF MEZZ: 1,194 SF TOTAL: 13,694 SF

#### THE LOST CITY

#### H087

5,592 SF

#### H085

8,175 SF

#### D007

LL: 5,902 SF L2: 5,208 SF TOTAL: 11,110 SF

#### HARMON AVENUE

#### A038

6,333 SF

#### B007

1,503 SF

#### B009

1,590 SF

#### B001

UL: 7,886 SF LL: 11,332 SF TOTAL: 19,218 SF













LEASING

#### **SHANNON McMAHON**

VICE PRESIDENT LEASING

smcmahon@mms-lv.com 702.701.7806

#### **AMANDA COLE**

**DIRECTOR OF SPECIALTY LEASING** 

acole@mms-lv.com 702.701.7883