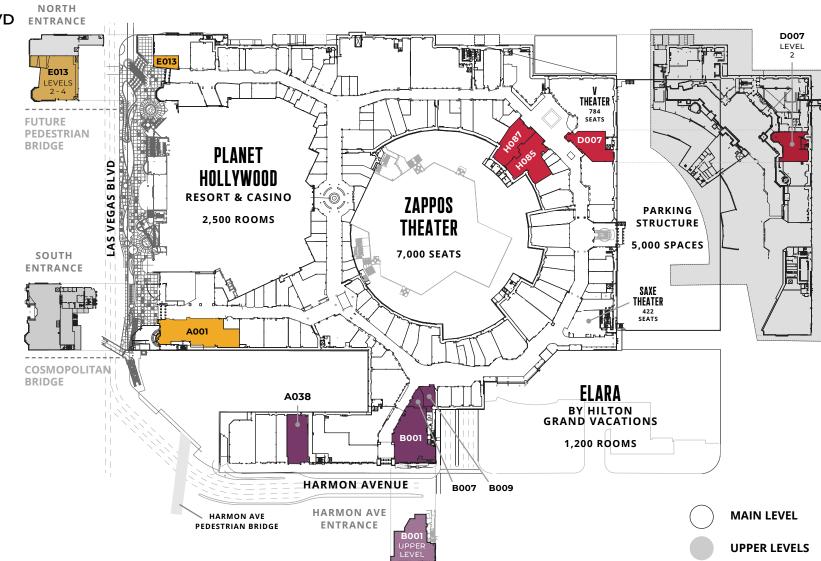

# site plan

500K sf 2

Gross Leasable Area Live Performance

Theaters

**6,700+**On-Site

9,360
People Per Hour on the Harmon Ave

Pedestrian Bridge

Covered Parking Spaces

#### LAS VEGAS BLVD

#### E013

L4: 9.514 SF

L3: 544 SF

L2: 448 SF

LL: 1,994 SF

TOTAL: 12,500 SF

#### A001

GF: 12,500 SF MEZZ: 1,194 SF TOTAL: 13,694 SF

#### THE LOST CITY

#### H087

5,592 SF

#### H085

8,175 SF

#### D007

LL: 5,902 SF L2: 5,208 SF TOTAL: 11,110 SF

#### HARMON AVENUE

#### A038

6,333 SF

#### B007

1,503 SF

#### B009

1,590 SF

#### B001

UL: 7,886 SF LL: 11,332 SF TOTAL: 19,218 SF

LEASING