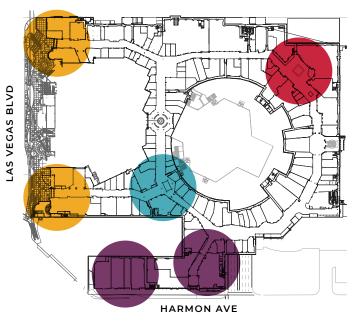

## restaurant ZONES

LAS VEGAS BLVD

THE LOST CITY

MIRACLE MILE EATS

HARMON AVENUE