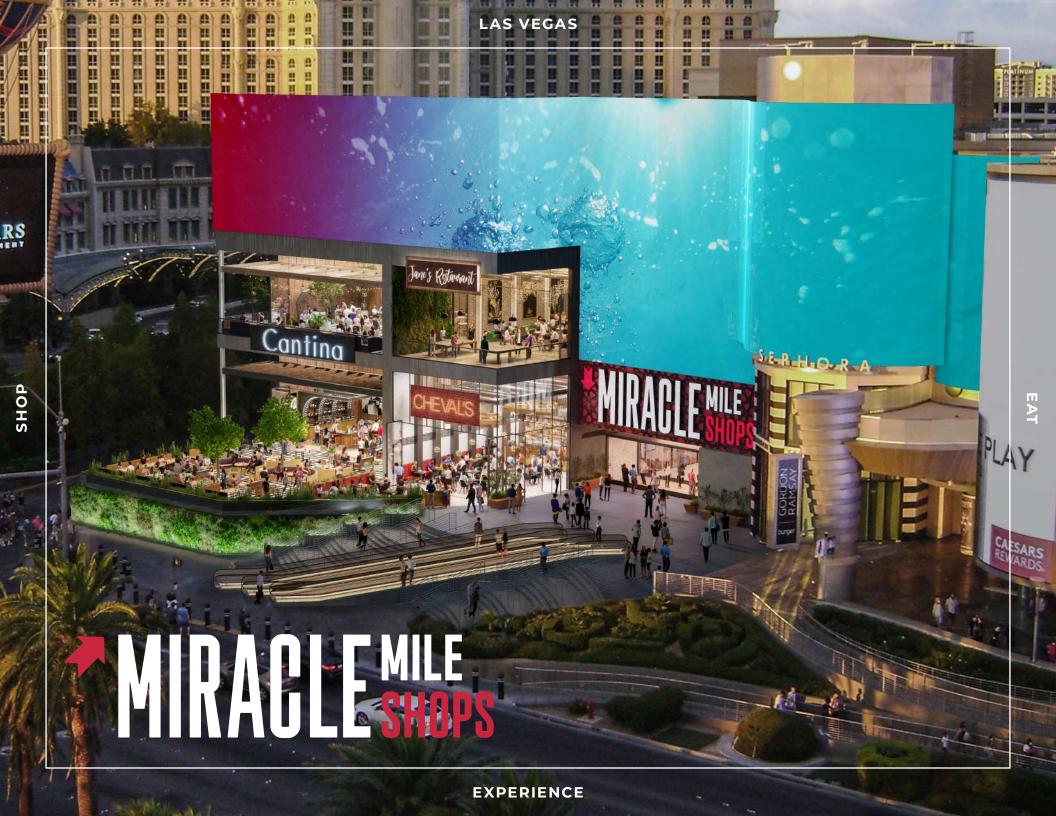

## **26 MILLION**

ANNUAL VISITORS to MIRACLE MILE SHOPS

**72K** 

DAILY VISITORS to MIRACLE MILE SHOPS

### **EVERY 3 DAYS**

MIRACLE MILE SHOPS ENJOYS A NEW CUSTOMER BASE

Due to a strong tourist presence

## restaurant ZONES

LAS VEGAS BLVD

THE LOST CITY

MIRACLE MILE EATS

HARMON AVENUE

# site plan

500K sf 2

Gross Leasable Area Live Performance

Theaters

**6,700+**On-Site

9,360
People Per Hour on the Harmon Ave

Pedestrian Bridge

Covered Parking Spaces